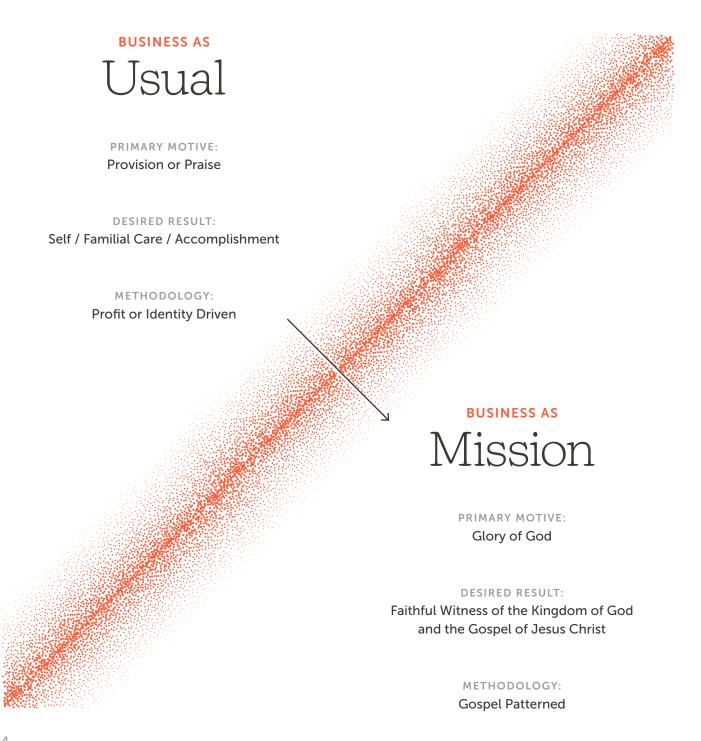

## The fuzzy line between business as usual vs business as mission.

| .01 | What is our best way to connect people with out-of-the box missional ideas into our church's structure?                  |   |   |   |   |   |   |   |   |   |   |   |   |   |   |   |   |   |   |   |   |   |   |   |   |
|-----|--------------------------------------------------------------------------------------------------------------------------|---|---|---|---|---|---|---|---|---|---|---|---|---|---|---|---|---|---|---|---|---|---|---|---|
| •   | ٠                                                                                                                        | ٠ | ٠ | ٠ | ٠ | ٠ | • | ٠ | ٠ | ٠ | ٠ | ٠ | ٠ | ٠ | ٠ | ٠ | ٠ | ٠ | ٠ | ٠ | ٠ | ٠ | ٠ | ٠ | • |
| •   | ٠                                                                                                                        | ٠ | ٠ | • | ٠ | ٠ | • | ٠ | ٠ | ٠ | ٠ | ٠ | ٠ | ٠ | ٠ | ٠ | ٠ | ٠ |   | ٠ | ٠ | ٠ | ٠ | • | • |
| •   | ٠                                                                                                                        | ٠ | ٠ | ٠ | ٠ | ٠ | ٠ | ٠ | ٠ | ٠ | ٠ | ٠ | ٠ | ٠ | • | ٠ | ٠ | ٠ | ٠ | ٠ | ٠ | ٠ | ٠ | ٠ | ٠ |
| •   | ٠                                                                                                                        | ۰ | ٠ | ٠ | • | ٠ | • | ٠ | ٠ | ٠ | • | ٠ | ٠ | ٠ | ٠ | ٠ | ٠ | ٠ | ٠ | ٠ | ٠ | ٠ | ٠ | ٠ | ٠ |
| •   | ٠                                                                                                                        | ٠ | ٠ | ٠ | ٠ | ٠ | ٠ | ٠ | ٠ | ٠ | ٠ | ٠ | ٠ | ٠ | ٠ | ٠ | ٠ | ٠ | ۰ | ٠ | ٠ | ٠ | ٠ | ٠ | ٠ |
| •   | ٠                                                                                                                        | ٠ | ٠ | • | ٠ | ٠ | • | ٠ | ٠ | ٠ | • | ٠ | ٠ | ٠ | ٠ | ٠ | ۰ | • | ٠ | • | ٠ | ٠ | ٠ | ٠ | ٠ |
| •   | ۰                                                                                                                        | ۰ | ٠ | ٠ | ٠ | ٠ | 0 | ۰ | ٠ | ٠ | ٠ | ٠ | ٠ | ٠ | ٠ | ۰ | ٠ | ۰ | ٠ | ٠ | ٠ | ۰ | ٠ | ۰ | • |
| •   | ٠                                                                                                                        | ٠ | ٠ | ۰ | ٠ | ٠ | ٠ | ٠ | ٠ | ٠ | ٠ | ٠ | ٠ | ٠ | ٠ | ٠ | ٠ | ٠ | ٠ | ٠ | ٠ | ٠ | ٠ | ٠ | ٠ |
| •   | ٠                                                                                                                        | ٠ | ٠ | ٠ | ٠ | ٠ | • | ٠ | ٠ | ٠ | ٠ | • | ٠ | ٠ | ٠ | ٠ | ٠ | ٠ | ٠ | ٠ | ٠ | ٠ | ٠ | ٠ | ٠ |
| .02 | What is the best way to regularly and publicly communicate our desire to walk with these emergent leaders in our church? |   |   |   |   |   |   |   |   |   |   |   |   |   |   |   |   |   |   |   |   |   |   |   |   |
|     | ۰                                                                                                                        | ٠ | • | ٠ | ٠ |   | • | • | • |   |   | ٠ | ٠ | ٠ |   | 0 |   | ٠ |   |   |   | ٠ | ٠ | • | ٠ |
|     | ٠                                                                                                                        | ٠ | ٠ |   | ٠ | • | • | • | ٠ |   | • | ٠ | ٠ | ٠ |   | ٠ | • | ٠ | ٠ | ٠ | ٠ | ٠ | ٠ | ٠ |   |
|     | ٠                                                                                                                        | ٠ | • | ٠ | ٠ | • | • | • | ٠ | ٠ | ٠ | ٠ | ٠ | ٠ | • | • | ٠ | ٠ |   |   | ٠ | ٠ |   |   |   |
|     | ۰                                                                                                                        | ٠ | ٠ | ٠ | ٠ | ٠ | ٠ | ٠ | ٠ |   | • | ٠ | ٠ | ٠ | • | • | ٠ | ٠ | ٠ | ٠ | ٠ | ٠ | ٠ | ٠ | ٠ |
|     | •                                                                                                                        | ٠ | ٠ | ٠ | ٠ | ٠ | • | • | ٠ | ٠ | • | ٠ | ٠ | ٠ | ٠ | • | ٠ | • |   |   |   | • |   |   |   |
| •   | ٠                                                                                                                        | ٠ | ٠ | ٠ | ٠ | ٠ | • | • | ٠ | ٠ | ٠ | ٠ | ٠ | ٠ | ٠ | ٠ | ٠ | ٠ |   |   | • | • | ٠ | ٠ | • |
| •   | ۰                                                                                                                        | ٠ | ٠ | ٠ | ٠ | ٠ | ٠ | ٠ | ٠ | ٠ | ٠ | ٠ | ٠ | ٠ | ٠ | • | ٠ | ۰ | ٠ | ٠ | ٠ | ٠ | ٠ | ٠ | ٠ |
|     | ٠                                                                                                                        | ٠ | ٠ | ٠ | ٠ | ٠ | ٠ | ٠ | ٠ | ٠ | ٠ | ٠ | ٠ | ٠ | ٠ | ٠ | ٠ | ٠ | ٠ | • | ٠ | ٠ | ٠ | ٠ | • |
| .03 | .03 Who is best to follow up with these leaders, and how can we ensure that follow-up occurs?                            |   |   |   |   |   |   |   |   |   |   |   |   |   |   |   |   |   |   |   |   |   |   |   |   |
| •   | ٠                                                                                                                        | ٠ | ٠ | ٠ | ٠ | ٠ | • | • | ٠ | ٠ | ۰ | ٠ | ٠ | ٠ | ٠ | ٠ | ٠ | • | ٠ | ٠ | ٠ | • | ٠ | ٠ | ٠ |
| ۰   | ۰                                                                                                                        | ٠ | ٠ | ٠ | ٠ | ٠ | • | ٠ | ٠ | ٠ | ٠ | ٠ | ٠ | ٠ | ٠ | ۰ | ۰ | ۰ | ۰ | ٠ | ٠ | ۰ | ٠ | ٠ | ٠ |
| ٠   | ٠                                                                                                                        | ٠ | ٠ | ٠ | ٠ | ٠ | ٠ | ۰ | ٠ | ٠ | ٠ | ٠ | ٠ | ٠ | ٠ | ۰ | ٠ | ۰ | ۰ | ٠ | ٠ | ٠ | ٠ | ٠ | ٠ |
| •   | ٠                                                                                                                        | ٠ | ٠ | ٠ | ٠ | ٠ | • | • | ٠ | ٠ | ٠ | ٠ | ٠ | ٠ | ٠ | ٠ | ٠ | ٠ | ٠ | ٠ | ٠ | ٠ | ٠ | ٠ | ٠ |
| ٠   | ٠                                                                                                                        | ٠ | ٠ | ٠ | ٠ | ٠ | ٠ | ٠ | ٠ | ٠ | ٠ | ٠ | ٠ | ٠ | ۰ | ٠ | ٠ | ٠ | ٠ | ٠ | ٠ | ٠ | ٠ | ٠ | ٠ |
| •   | ۰                                                                                                                        | ٠ | ٠ | ٠ | ٠ | ٠ | ٠ | ٠ | ٠ | ٠ | ٠ | ٠ | ۰ | ٠ | ۰ | ۰ | ٠ | ٠ | ٠ | ٠ | ٠ | ٠ | ٠ | ٠ | ٠ |
| ۰   | ۰                                                                                                                        | ٠ | ٠ | ۰ | ٠ | ٠ | ٠ | ٠ | ٠ | ٠ | ٠ | ٠ | ۰ | ٠ | ٠ | • | ٠ | ۰ | ۰ | ۰ | ۰ | ٠ | ٠ | ٠ | ٠ |
| •   | ۰                                                                                                                        | • | ٠ | • | ٠ | ٠ | ٠ | ٠ | ٠ | ٠ | ۰ | ٠ | ٠ | ٠ | ۰ | ٠ | ٠ | ٠ | ۰ | ٠ | ٠ | ٠ | ٠ | ٠ | ٠ |